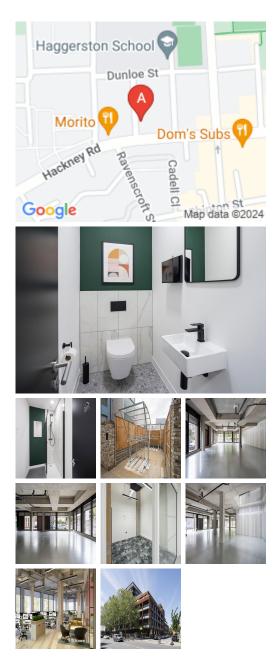

## London E2 8NA

The workspace situated in Hackney Road. There are two-way access to reach this place which is by car or public transport as such as taxi, Metro train and bus. All public transport is available at right outside the centre. The centre is conveniently located and offers a range of office spaces for your business. There is parking available at the centre. Daytime and evening, there's a special buzz in the streets around the building, with its vast array of bars, restaurants, galleries and sports facilities making it a lively and popular destination.

The workspace located in the heart of Hoxton, the newly developed fully self-contained office space boasts excellent natural light, ceiling heights, a communal meeting room, communal courtyard, shower facilities and bicycle storage. Each office space is flooded with plenty of natural light due to the superior floor to ceiling windows. Shell & Core, CAT A or Fully Fitted. Floor to ceiling height of 3.6 M. In addition, the workspace allows clients to have 24 hours access in 7 days of the week with high speed internet. There are lounges and breakout areas where you can take a break during a hectic workday.