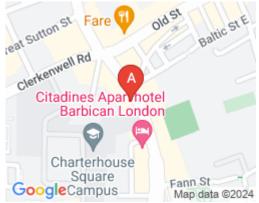

## 27 Goswell Road

#### **London EC1M 7GT**

Situated in a prime location in London, surrounding the space are many facilities like eateries, where tenants can enjoy a lunch break or an evening of entertaining clients. Commuting to work is also easy. The regional transport links are also excellent and provide all prospective tenants with a range of frequent and convenient services throughout the area. The centre is accessible from almost every transport link, placing tenants and their teams in a well-connected and easily accessible location.

### transport links

Underground Barbican
Train Station Farringdon
Road Link N/A

**Airport** London City Airport