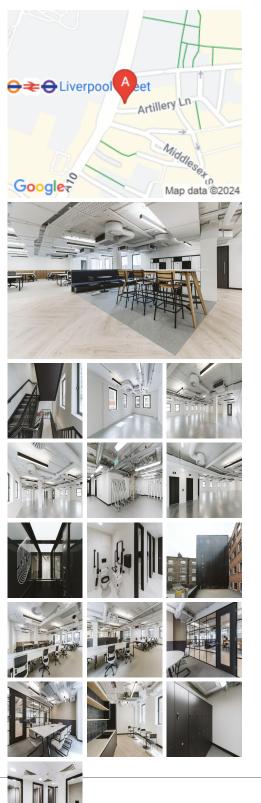

## 222 Bishopsgate

## London EC2M 4QD

e Space UK

Surrounding Bishopsgate is an eclectic blend of modernity and tradition. Located in the heart of London's financial district, it is characterized by towering skyscrapers juxtaposed with historic landmarks. The area benefits from excellent transportation links, with Liverpool Street Station providing access to multiple train lines, while nearby Tube stations ensure convenient access to the London Underground network. A plethora of restaurants, shops, and cultural attractions abound, making it a dynamic and bustling hub for residents and visitors alike. The River Thames adds to the allure, offering scenic walks along its banks.

Sitting at a prominent corner position, the workspace offers contemporary office space centrally positioned between Spitalfields, The City and Shoreditch. The building has undergone a transformation that ensures it sits proud amongst its surroundings. Rich in texture, light and volume, the use of beautiful materials throughout the building create a lasting impression that will inspire all those who choose to work here. In addition, the workspace allows clients to have 24 hours access in 7 days of the week with high speed internet. There are lounges and breakout areas where you can take a break during a hectic workday.