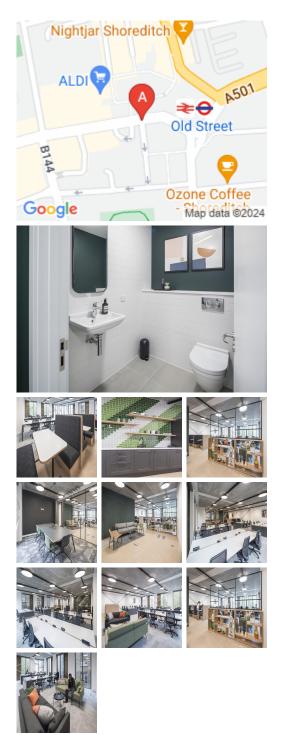

## London EC1V 9QS

Old Street station is less than a 5-minute walk away. There are two-way access to reach this place which is by car or public transport as such as taxi, Metro train and bus. All public transport is available at right outside the centre. Clients will be surrounded by an abundance of lively pubs, restaurants, bars, and shops that enhance this property and make it the ideal office space. The centre is conveniently located and offers a range of office spaces for your business. There is parking available at the centre.

Media style office floor(s) available for rent. Opportunity to bespoke a fully fitted floor. Once a Victorian schoolhouse, the space has been given a new lease of life and transformed into 8 floors of flexible and modern office accommodation. Each office space is flooded with plenty of natural light due to the superior floor to ceiling windows. Floors can be delivered fully fitted & furnished or open plan and for a fully fitted office floor a £10.00 /Ft<sup>2</sup> premium is added to the rent. In addition, the workspace allows clients to have 24 hours access in 7 days of the week with high speed internet. There are lounges and breakout areas where you can take a break during a hectic workday.