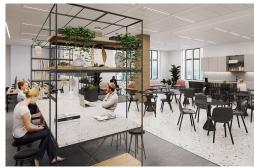

Beautifully refurbished Grade A office a space in the heart of Holborn. Fetter Yard is a reflection of its Holborn neighbourhood - energetic, dynamic and a perfect place for companies to thrive. Taking great inspiration from the surrounding area and architecture of the building, the beautifully designed offices feature dark stained timber, brick-style tiled flooring, and brass details. his space is perfect for start-ups and established businesses alike, so come and check it out and watch you and your business thrive. In addition, the workspace allows clients to have 24 hours access in 7 days of the week with high speed internet. There are lounges and breakout areas where you can take a break during a hectic workday.