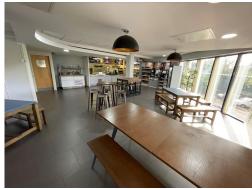

This centre is a great space that has been designed to meet the demands of any modern business. The offices are fully furnished with superfast internet, telecom, shared meeting space, on-site car parking and a kitchen. Fantastic communal areas with a restaurant, business lounge and workbenches in the building provide a productive, and comforting workplace. With fully furnished office suites in various configurations, all available on flexible terms, there's plenty of space to suit businesses of all sizes. Moreover, the workspace offers breakout areas where members can enjoy beverages while networking with coworkers and like-minded people.