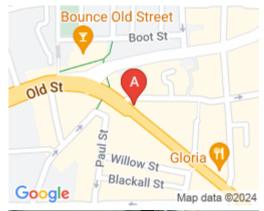

# **London EC2A 3JF**

This centre is located in the heart of London, placing tenants and their teams in a well-connected and easily accessible location. The flexible workspace is in an excellent part of London, with Old Street station a short 6-minute walk away from the space. Buses also run through the route regularly. Many restaurants, cafes, shopping centres, and other local amenities are close to this centre. Fantastic transport links are available due to the central location of this space. The regional transport links are also excellent and provide all prospective tenants with a range of frequent and convenient services throughout the area.