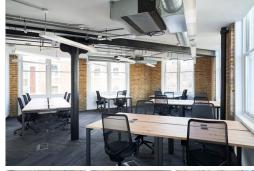

The beautifully designed office spaces empower teams and companies for growth with high ceilings and large windows that provide natural lighting. The centre offers several facilities, such as high-speed internet, professional meeting rooms, concierge services, mail handling, business-class printers, and professional-grade daily cleaning. There are lounges and breakout areas where tenants can take a break during a hectic workday. This building is a wonderland for all things digital – providing an ever-expanding hub of creatives with never-ending networking opportunities. This space is warm and welcoming, so clients can feel at home while at work.