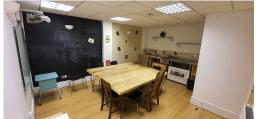

Superb serviced offices in the heart of Bedford town centre, providing everything from a single dedicated desk to multitenant office space. One-month rolling contract with easy in/out terms. Fantastic building with super-fast broadband, WiFi throughout, free printing and scanning; with bottomless tea & coffee included. Great facilities and quirky décor; first to view will want to take. Dedicated desks from £75/month with £75 deposit. Also available are virtual mailboxes, meeting rooms for hire per hour, co-working space, recording studios, vocal booth, and much more. In addition, the workspace allows clients to have 24 hours access and security in 7 days of the week. There are lounges and breakout areas where you can take a break during a hectic workday.