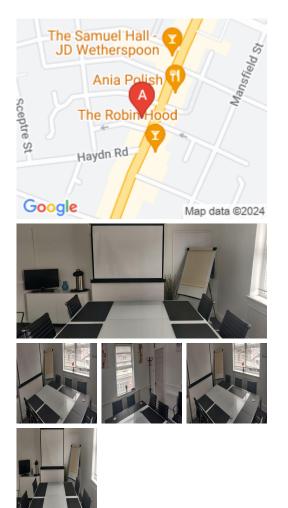

## Nottingham NG5 2JL

The workspace is located on Mansfield Road. There are plenty of restaurants and stores tailored to vegans and nonvegans near a bus stop located just outside the building for public commuters. Free parking can be found near the premise with obstructions and are located not too far from the city centre. There is two-way access to reach this place which is by car or public transport such as a taxi, Metro train and bus. Fantastic transport links are available due to the central location of this space.

The workspace offers a modern meeting room with a projector sheet and Television located on the first floor of the building, easily accessible with free parking nearby. The office can comfortably seat 10 individuals and 12 max. The centre providing meeting room would is an excellent investment for any endeavours may have. Conduct all client's business plans in a comfortable and contently located work space. The space believes in supporting freelancers, and micro and small business owners to achieve their full potential. The Office of National Statistics April 2020, released figures which is 46.6% of adults in employment were now working from home due to Covid-19 and social distancing measures.