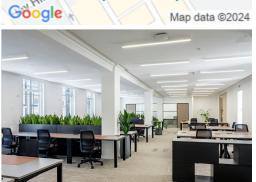

This workspace offers boutique fitted and fully managed workspace in a statement Mayfair building, ready to move in. The building delivers workspaces with everything needed to progress the business and enhance the well-being of the people and their guests. Floors are wrapped around a central, landscaped light well, providing excellent natural light. A friendly receptionist is ready to welcome the visitors, and all customers have access to showers, changing facilities and cycle storage. With these additional offerings, members can rest assured that their office needs are met in a modern, reliable manner.