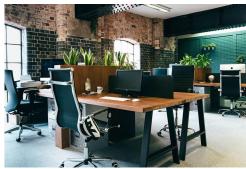

The workspace is exactly that - a building with many of this centre's original features preserved but with a modern fit out of small and medium offices and a Co-work space. The Co-work space is situated on the first floor and has established a vibrant community. Everything members would expect is here including breakout areas, meeting rooms and a beautiful kitchen. The offices are intentionally designed for clients to do their best work - offering different space types that enhance productivity and collaboration. In addition, the workspace allows clients to have 24 hours access 7 days a week with high-speed internet. There are lounges and breakout areas where members can take a break during a hectic workday.

#### **Coworking Spaces**

Price: £230 pcm
Min Price: £230 pcm
Total Size: 15 wkstns

• Min Term : 4 mnths

• **Max Term**: 36 mnths www.servicedofficeportal.co.uk