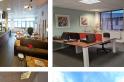

This space provides a range of different size office suites. All are refurbished with new LED lights and have been recarpeted and redecorated. There is generous parking and free fast/secure broadband. There is access to the communal facilities/services in our other facility which is adjacent, this includes an amazing coffee shop/restaurant (and break-out space) several meeting rooms (training room, board room and smaller meeting room) and even a 4,000 sqft creche with 'after school club'. In the prestigious reception area, for a modest extra charge we can offer meet/greet, parcel/post services at a very modest cost, details available on request.