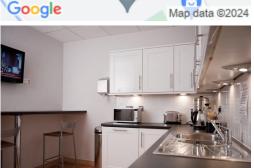

Arranged over three floors, there is fully furnished offices varying in size, shared office space and open planned team office space, all flexible to satisfy the needs. These newly refurbished offices, meeting rooms and conference rooms have an air of sophisticated elegance, with the latest technology. All offices is air conditioned and all residents have access to full time reception staff to handle post, telephone calls, and a variety of reception and customer service duties. With plenty of free onsite parking, 24 hour access and security systems can be sure to be well looked after. The workspace has a separate parking area for the clients.