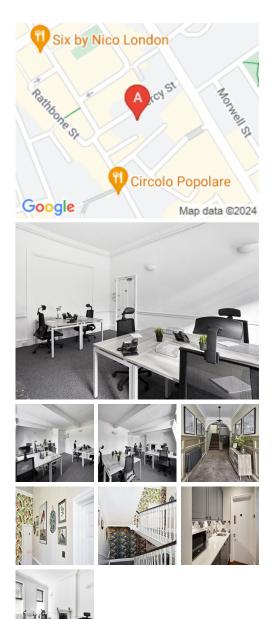

## 8-9 Percy Street

### London W1T 1DL

This centre is located in the heart of London, placing tenants and their teams in a well-connected and easily accessible location. The road leads onto the famous Tottenham Court Road and runs parallel to the equally iconic Oxford Street. The centre benefits from the sense of community and great atmosphere created by the Street's boulevard feel and the fine eateries on the neighbouring Charlotte Street. The centre has excellent transport links, with Goodge Street and Oxford Circus underground stations within a ten-minute walk and offering access to the Central, Northern, Bakerloo and Victoria lines.

This centre is a great space designed to meet the demands of any modern business. The beautifully designed office spaces empower teams and companies for growth with high ceilings and large windows that provide natural lighting. The centre offers several facilities, such as high-speed internet, professional meeting rooms, concierge services, mail handling, business-class printers, a beautiful kitchen, and professionalgrade daily cleaning. There are lounges and breakout areas where tenants can take a break during a hectic workday. This building is a wonderland for all things digital – providing an ever-expanding hub of creatives with never-ending networking opportunities.