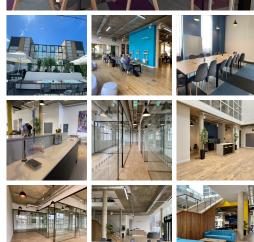

This workspace is an ultra-modern workspace within the heart of the city centre. This centre has offices, designated desks and hotdesking space. There are an onsite barista and refreshment facilities. This workspace takes care of daily package and mail deliveries, greeting guests and clients that arrive for meetings in the rooms available to hire. Telecommunications throughout the building. The workspace allows clients 24-hour access seven days a week. The refined design and stunning landmark architecture are locally renowned as a commercially significant business establishment incorporating a neutral palette, international style, and industrial materials to create an elegant and fun workspace.