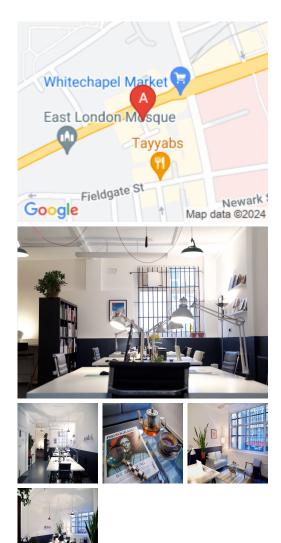

The building was an old textiles warehouse before being converted into studio units in the late 90's. The building is up a small private alleyway, set back from the main road, so it's nice and quiet. A co-working space for freelance professionals. The space has 3-4 fixed desk spaces available in our beautiful open-plan studio in Whitechapel - perfect for an individual or small business. (7 Desks in total). The unit comes equipped with a kitchen, breakfast bar, living/breakout area and a private WC. We also have great natural daylight. Besides, the space allow 24 hours key card access in 7 days out of every week with high speed WIFI is accessible all through the centre.