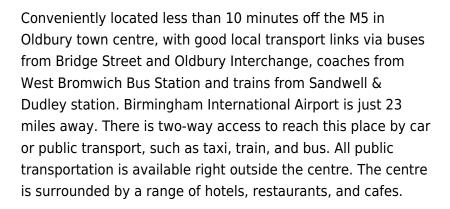

## **Oldbury B69 4JN**

The Oldbury office space is brand new, carpeted, centrally heated, double glazed, and extremely high security. The space offers six offices between 170–175 square feet, ideal for individuals, small firms or growing businesses with 2–3 staff. Each office is available with flexible terms & affordable prices. The centre provides amenities include utilities inc gas, electricity, water & rates, PIN code facility access with biometric fingerprint door locks, and low glare LED or CAT 2 lighting ideal for computer use. Also, CAT 5 cabling is ready for your telecom & internet provider (different broadband speeds & options are available from various providers). The workspace allows clients to have 24 hours access seven days out of every week with high-speed WIFI is accessible all through the centre.