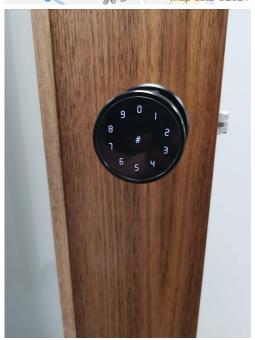

## **Oldbury B69 4JN**

The Oldbury office space is brand new, carpeted, centrally heated, double glazed, and extremely high security. The space offers six offices between 170–175 square feet, ideal for individuals, small firms or growing businesses with 2–3 staff. Each office is available with flexible terms & affordable prices. The centre provides amenities include utilities inc gas, electricity, water & rates, PIN code facility access with biometric fingerprint door locks, and low glare LED or CAT 2 lighting ideal for computer use. Also, CAT 5 cabling is ready for your telecom & internet provider (different broadband speeds & options are available from various providers). The workspace allows clients to have 24 hours access seven days out of every week with high-speed WIFI is accessible all through the centre.