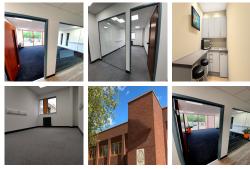

## **Oldbury B69 4JN**

The Oldbury office space is brand new, carpeted, centrally heated, double glazed, and extremely high security. The space offers six offices between 170–175 square feet, ideal for individuals, small firms or growing businesses with 2–3 staff. Each office is available with flexible terms & affordable prices. The centre provides amenities include utilities inc gas, electricity, water & rates, PIN code facility access with biometric fingerprint door locks, and low glare LED or CAT 2 lighting ideal for computer use. Also, CAT 5 cabling is ready for your telecom & internet provider (different broadband speeds & options are available from various providers). The workspace allows clients to have 24 hours access seven days out of every week with high-speed WIFI is accessible all through the centre.