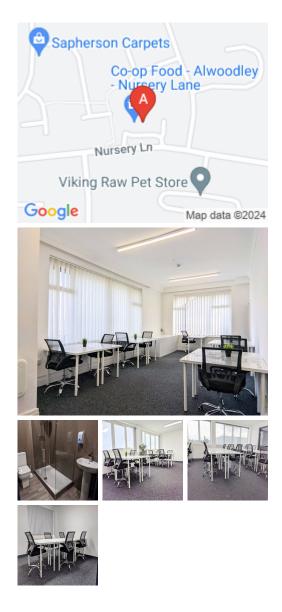

This new generation of office enhances the office worker experience, allowing your working week to run smoothly, from start to finish. The offices are newly refurbished, bright and airy. Beverages are available to keep you caffeinated and hydrated throughout the working day. If you are working late, not to worry, as there is 24-hours access to the building, you will not be confined to traditional business hours. The building comprises a mix of uniquely designed private offices and meeting rooms equipped to a high specification and designed to impress. Apart from this, there is a breakout area for clients to relax.