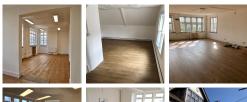

The centre is the new creative and digital space in the heart of Lewes. This new building combines co-working, a fabulous coffee shop, office spaces and even a tech bureau. This work space is Lewes's only creative digital hub and is based on Fisher Street, central Lewes. The building will include an ample meeting/event space, superfast internet, a serviced reception and reduced café prices for all in-house clients. The space also has a large solar farm on the centre roof, providing the building with energy throughout. In addition, the workspace allows clients to have 24 hours access in 7 days of the week. There are lounges and breakout areas where tenants can take a break during a hectic workday.