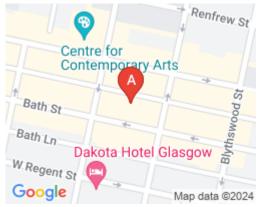

#### Glasgow G2 4HW

Located in the centre of Glasgow City, this office boasts first class public transport links with Charing Cross Train Station just minutes away. Glasgow International Airport is also under seven miles from the building for travel further afield. Glasgow City Centre is only a short walk away with the top end of Sauchiehall Street just around the corner, and there are various amenities and attractions across the city. There are many places to eat, ranging from high-end restaurants to local cafes, some great bars and a fine selection of hotels.

## transport links

**Underground** Cowcaddens SPT Subway Station

**Train Station** Charing Cross **Road Link** N/A

**Airport** Oxford Airport