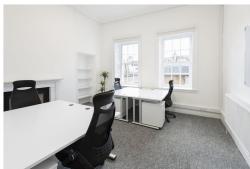

Suitable for 1-30 people. All spaces is ready to move in and is fully furnished with desks, executive chairs and pedestal drawer units. A range of additional services can be added to the Standard Accommodation Licence Fee to complement the changing needs of the business. Shared workspace is a dedicated or hot desks available by the week or month, with access to all communal facilities. The centre provides flexible terms. Space without the risk, dial up or down to meet the changing needs of the business. Clients get own fully furnished office space with access to meeting and board rooms, high speed internet, kitchen facilities and numerous other extraordinary amenities. In addition, the workspace allows clients to have 24 hours access in 7 days of the week.