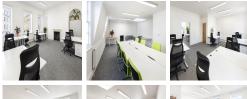

Suitable for 1-30 people. All spaces is ready to move in and is fully furnished with desks, executive chairs and pedestal drawer units. A range of additional services can be added to the Standard Accommodation Licence Fee to complement the changing needs of the business. Shared workspace is a dedicated or hot desks available by the week or month, with access to all communal facilities. The centre provides flexible terms. Space without the risk, dial up or down to meet the changing needs of the business. Clients get own fully furnished office space with access to meeting and board rooms, high speed internet, kitchen facilities and numerous other extraordinary amenities. In addition, the workspace allows clients to have 24 hours access in 7 days of the week.