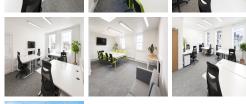

Suitable for 1-30 people. All spaces is ready to move in and is fully furnished with desks, executive chairs and pedestal drawer units. A range of additional services can be added to the Standard Accommodation Licence Fee to complement the changing needs of the business. Shared workspace is a dedicated or hot desks available by the week or month, with access to all communal facilities. The centre provides flexible terms. Space without the risk, dial up or down to meet the changing needs of the business. Clients get own fully furnished office space with access to meeting and board rooms, high speed internet, kitchen facilities and numerous other extraordinary amenities. In addition, the workspace allows clients to have 24 hours access in 7 days of the week.