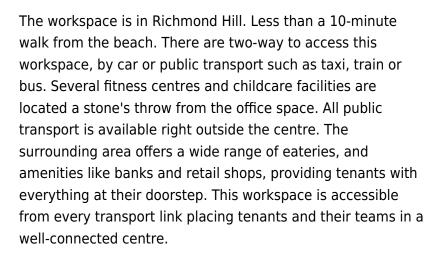

#### **Bournemouth BH2 6EX**

The refined design and stunning landmark architecture are locally renowned as a commercially significant business establishment incorporating a neutral palette, international style, and industrial materials to create an elegant and fun workspace. Spacious, fully-furnished offices offer a team somewhere to work comfortably, where members can move in and get started straight away - no need for time wasted setting up various desks. This amenity-rich complex is the perfect location for any business seeking a modern workspace to thrive. This stylish contemporary building has an entrance that makes a statement as the first impression for guests.