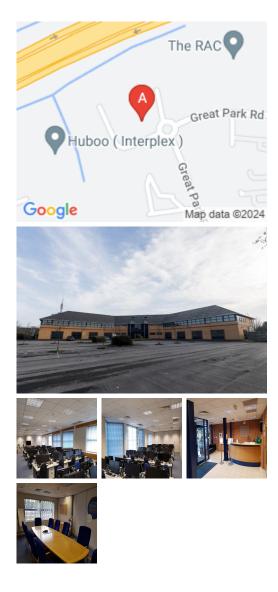

## Bristol BS32 4QG

This centre is located in the heart of Bristol, placing tenants and their teams in a well-connected and easily accessible location. This centre is close to the M4, M5 and M32 road networks and the Bristol Parkway mainline station. Clients can reach this centre by car or public transport such as taxis, metro trains, and buses. Fantastic transport links are available due to the central location of this space. Many restaurants, cafes, shopping centres, and other local amenities are close to this centre.

This centre is a great space designed to meet the demands of any modern business. The beautifully designed office spaces empower teams and companies for growth with high ceilings and large windows that provide natural lighting. The centre offers several facilities, such as high-speed internet, professional meeting rooms, concierge services, mail handling, business-class printers, and professional-grade daily cleaning. There are lounges and breakout areas where tenants can take a break during a hectic workday. This building is a wonderland for all things digital – providing an ever-expanding hub of creatives with never-ending networking opportunities.