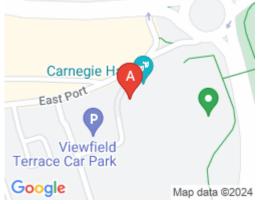

#### **Dunfermline KY12 7HY**

This workspace is in Viewfield Terrace, adjacent to Carnegie Hall, with 120 parking spaces immediately adjacent. The centre is well-placed for tenants and their customers. Bus and train links are a 7-minute walk away, and Dunfermline High Street is moments away. A bike rack is available if required at the front of the property. There is an abundance of local independent shops, bars, pubs, restaurants, cocktail bars, convenience stores, bakeries, and delis to venture out for lunch or meet clients.