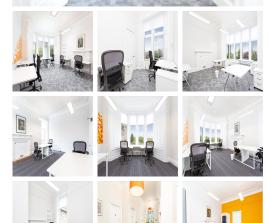

This workspace offers flexible work solutions to those seeking co-work and private office space. The building is accessible 24/7 with fibre internet feeding super-fast safe broadband, CCTV, kitchens, meetings, and more. The centre has 120 car parking spaces immediately adjacent. This workspace offers co-work desks and a range of 2 to 8 desk private office spaces. The refined design and stunning landmark architecture are locally renowned as a commercially significant business establishment incorporating a neutral palette, international style, and industrial materials to create an elegant and fun workspace.