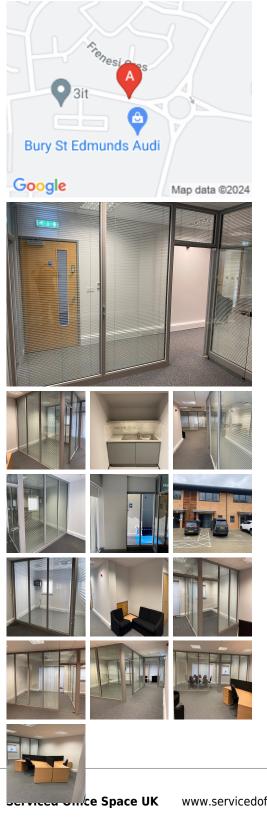

## **Bury St Edmunds IP32 7GY**

The workspace is situated in Greenwood Court. There is twoway access to this place by car or public transport, such as taxi, Metro train, and bus. Close to A14 for easy access to Cambridge/Ipswich and M11 for Central London. The space is conveniently located near public transport. Walking distance to post office, takeaways, cafés/pubs, hair and beauty salon, supermarkets, doctors, dentist, osteopath, dog creche, a retail park with a range of shops, garages and gymnasiums. Clients also will find free on-site parking.

Open plan office glass portioned meeting/board room with modern desks, cupboards and filing solutions. Fibre broadband/web-based telephone system/video conferencing and telephony services are available as required. A dedicated meeting room with a board room setup is available as needed. Monthly rent includes electricity, water and waste collection fees, and all costs associated with maintaining the building and facilities—self-contained modern kitchen with fridge and cupboards for storage. Monthly rent includes electricity, water, waste collection fees, and all costs associated with maintaining the building and facilities—a self-contained modern kitchen with a fridge and cupboards for storage.