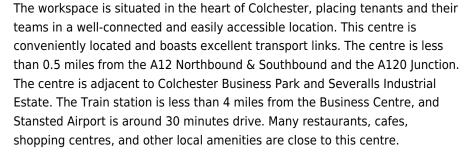

## **Colchester CO7 7QL**

This building is a wonderland for all things digital - providing an everexpanding hub of creatives with never-ending networking opportunities. This business centre in Colchester is the leading workspace provider with multiple office solutions for every business. The centre provides fully furnished offices with high-speed internet, parking space, meeting space, professional-grade daily cleaning, IT support and telecom services, air-conditioning, and much more. There are lounges and breakout areas where tenants can take a break during a hectic workday. The centre is accessible 24 hours a day so the clients can work flexibly.