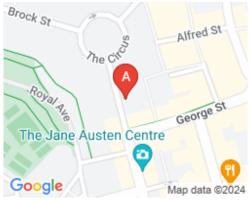

# 23 Gay Street

#### Bath BA1 2PD

This centre is located in the heart of Bath, placing tenants and their teams in a well-connected and easily accessible location. Mainline services connect Bath Spa Station to London Paddington in 90 minutes. This centre is close to the M4 motorway, and this city is within easy reach of Bristol and Heathrow airports. With iconic sites, green spaces and the introduction of Bath's Clean Air Zone, there are many benefits to working and living in such a vibrant city. Surrounded by a mix of shops, restaurants, bars and galleries, the building offers an inspiring and unique location for the business.