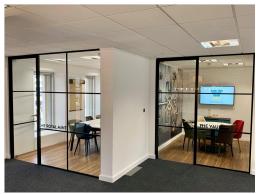

Situated on King Street, Bank House is a 5-minute walk from the train station boasting iconic architecture, in what is considered one of Leeds most enviable postcodes. 2-Work is situated on the 2nd & 3rd floor with 30,000 sq ft of private all-inclusive offices and large coworking lounge with break out space and meeting rooms. The kitchens are fully equipped, tea & coffee included, plus bean to cup coffee within the coworking lounge. Desks can be booked by the hour, day, week, month or year, we won't be beaten on price! With second to non high speed Wi-Fi infrastructure, desks and office suites are plug & play, fully furnished and all inclusive. With a great community and atmosphere, activities & events are free to attend with additional brand partner benefits!