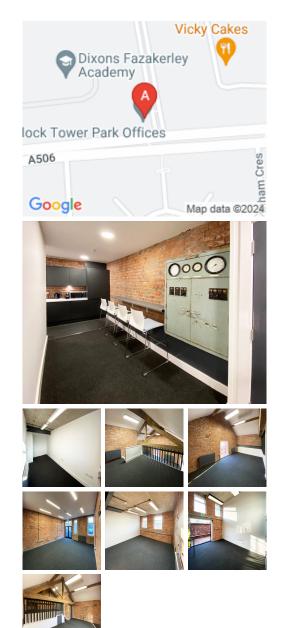

#### **Liverpool L10 1LD**

This business centre is situated at Longmoor Lane. The centre is just two minutes from the M57 and 20 minutes from the Liverpool centre. The building benefits from being easily accessible and boasts a great range of transport links. Tenants will be situated right on the main Longmoor Lane road, giving many options for lunchtimes with an array of eateries and retail options. Fazakerley train station is less than a 15-minute walk from the centre and is served by Merseyrail, giving clients easy access to the city centre. For those who drive, Liverpool city centre is around a 20-minute drive.

This centre is a great space that has been designed to meet the demands of any modern business. This centre offers a unique space for tenants with a design featuring exposed brickwork, beautiful high ceilings and architectural features. The building boasts an abundance of natural light coming in from the large windows. This business centre provides many excellent facilities, including a meeting room, a modern fully equipped kitchen and a security system. For those who drive, on-site car parking is available in this business centre. A fantastic on-site management team will be on-hand to answer any queries, allowing the occupants to focus on their business.