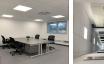

## Fareham PO15 5SJ

The workspace is a newly refurbished serviced office property boasting new LED lighting and comfort cooling/heating system. A range of modern private office suites, from 228sqft - 549sqft are available on a short- or long-term commitment. Each office comes with benefits various amenities such as an onsite Café, ample breakout and leisure areas and two meeting rooms. The centre offers furnished or unfurnished offices, with a staffed Reception, 24/7 access and onsite parking. All utilities and internet are included, excluding rates, furniture and telephony. In addition, the workspace allows clients to have 24 hours access in 7 days of the week.