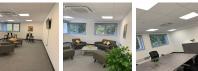

## Fareham PO15 5SJ

The workspace is a newly refurbished serviced office property boasting new LED lighting and comfort cooling/heating system. A range of modern private office suites, from 228sqft - 549sqft are available on a short- or long-term commitment. Each office comes with benefits various amenities such as an onsite Café, ample breakout and leisure areas and two meeting rooms. The centre offers furnished or unfurnished offices, with a staffed Reception, 24/7 access and onsite parking. All utilities and internet are included, excluding rates, furniture and telephony. In addition, the workspace allows clients to have 24 hours access in 7 days of the week.