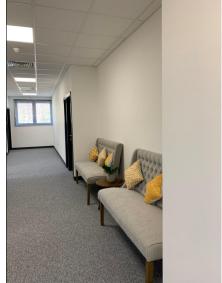

## Fareham PO15 5SJ

The workspace is a newly refurbished serviced office property boasting new LED lighting and comfort cooling/heating system. A range of modern private office suites, from 228sqft - 549sqft are available on a short- or long-term commitment. Each office comes with benefits various amenities such as an onsite Café, ample breakout and leisure areas and two meeting rooms. The centre offers furnished or unfurnished offices, with a staffed Reception, 24/7 access and onsite parking. All utilities and internet are included, excluding rates, furniture and telephony. In addition, the workspace allows clients to have 24 hours access in 7 days of the week.