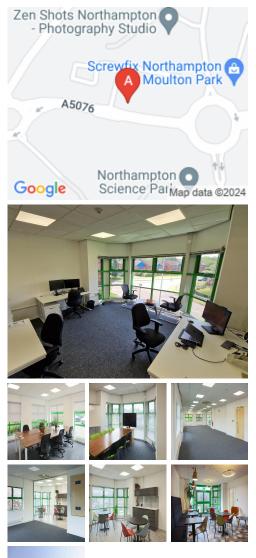

## **Northampton NN3 6WL**

The workspace is at Duncan Close. The offices are in a prominent position overlooking Redhouse Road, the main route through Moulton Park. There is two-way access to this place by car or public transport such as taxis, buses and MRT trains. There is plenty of parking available in the space. Commuting to and from the workplace is easily accessible as bus routes and trains are all within close walking distance from the workspace. Furthermore, international airports that facilitate business travel are only a few miles away from this convenient location. Overall, this workspace is perfectly suited for teams looking for a perfect balance between accessibility and convenience.

The workspace is a purpose-built modern office with almost unrivalled flexibility, plenty of parking and fantastic broadband. Whether members are looking for a small office or a larger suite, there is a range of options immediately available. All offices are furnished and offer a modern environment with communal kitchen facilities, and some suites have air conditioning; some do not need it. Additionally, whether the clients need a small office or a big one, the workspaces can provide clients with a splendidly sized environment. The workspace allows clients to have 24-hour access 7 days a week. There are lounges and breakout areas where members can take a break during a hectic workday. This provider offers an outstanding small business support package.