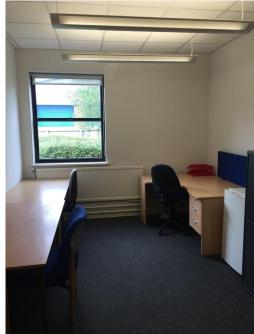

The workspace is exceptionally well located and has great secure parking facilities and a welcoming reception area. The business centre comprises of a range of modern office suites and industrial units of various sizes. Suitable for a variety of uses, subject to planning. Offices come furnished with desks and cupboards, have heating and lighting. There are common kitchen areas and shower room plus conference room facilities for hire. There is ample onsite parking available. The offices are accessible 24-hours a day, offering tenants excellent flexibility when it comes to working hours. The parking spaces are perfect for staff and visitors.