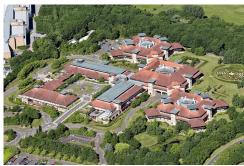

### **Peterborough PE2 6FY**

This centre is a great space that has been designed to meet the demands of any modern business. This centre is a unique office campus with various on-site amenities. This fantastic workplace in Peterborough offers high-speed internet, parking space, meeting rooms, LED lighting, a reception area, a gym, and WCs on each floor. The centre is accessible 24 hours a day so the clients can work flexibly. This building is a wonderland for all things digital – providing an ever-expanding hub of creatives with never-ending networking opportunities. The site totals 350,000 square feet with plentiful parking and is set within 11.74 hectares of landscaped gardens.