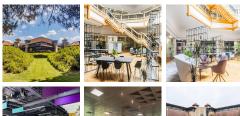

### **Peterborough PE2 6FY**

This centre is a great space that has been designed to meet the demands of any modern business. This centre is a unique office campus with various on-site amenities. This fantastic workplace in Peterborough offers high-speed internet, parking space, meeting rooms, LED lighting, a reception area, a gym, and WCs on each floor. The centre is accessible 24 hours a day so the clients can work flexibly. This building is a wonderland for all things digital – providing an ever-expanding hub of creatives with never-ending networking opportunities. The site totals 350,000 square feet with plentiful parking and is set within 11.74 hectares of landscaped gardens.