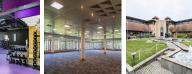

### **Peterborough PE2 6FY**

This centre is a great space that has been designed to meet the demands of any modern business. This centre is a unique office campus with various on-site amenities. This fantastic workplace in Peterborough offers high-speed internet, parking space, meeting rooms, LED lighting, a reception area, a gym, and WCs on each floor. The centre is accessible 24 hours a day so the clients can work flexibly. This building is a wonderland for all things digital – providing an ever-expanding hub of creatives with never-ending networking opportunities. The site totals 350,000 square feet with plentiful parking and is set within 11.74 hectares of landscaped gardens.