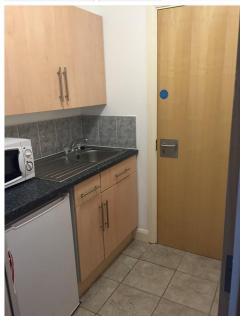

The office is situated in one of the dedicated office buildings within Waterwells Business Park, Quedgeley. The office benefits from air conditioning, is open plan, has access to a shared kitchenette with fridge and microwave, modern led lighting, male / female toilets (accessible toilet), intruder alarm security system, fire alarm system, physical key and electronic entry point to the main entrance as well as key access to the office itself. High speed fibre is available at the property (subject to installing a line). In addition, the workspace allows clients to have 24 hours access in 7 days of the week with high-speed internet.