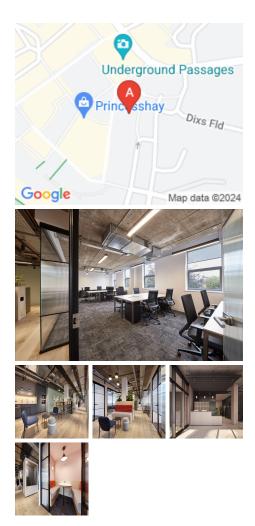

### **Exeter EX1 1TS**

The workspace is set to be one of the area's most exciting workspaces. The central location and stunning surroundings make it an impressive spot for work. Broadwalk House is prominently situated in Southernhay, in the heart of Exeter City Centre. It benefits from excellent accessibility: M5 Motorway is 3.5 miles Rail: Exeter Central is a 5-minute walk. There is two-way access to reach this place by car or public transport, such as taxis, Metro train, and buses. Fantastic transport links are available due to the central location of this space.