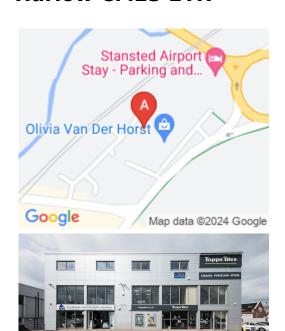

### Harlow CM23 2TH

The property is located on the main Stansted Road (B1383) linking the town centre with the A120 bypass, Stansted Airport and the M11. The property's location also offers easy access to the M11, Junction 8m for Cambridge, London, and Stansted Airport.