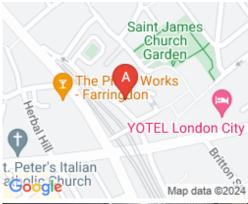

# 18 Farringdon Lane

#### London EC1R 3AU

Situated in a prime location in London, surrounding the space are many facilities like eateries, where tenants can enjoy a lunch break or an evening of entertaining clients. Commuting to work is also easy. This centre is conveniently located and boasts excellent transport links as well. The surrounding area offers a wide range of eateries, and amenities like banks and retail shops, providing tenants with everything at their doorstep. The centre is accessible from almost every transport link, placing tenants and their teams in a well-connected and easily accessible location.