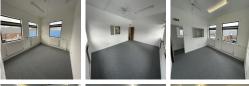

## Willenhall WV13 1RH

These offices have been refurbished to a high standard, there is a reception on the entrance to the building to meet and greet clients and visitors. There is a meeting room that can be hired by the hour or by the day. There are 4 large offices available on flexible agreements on fully inclusive rents. The space provides both serviced and self-managed office spaces, ranging in size, that are available for a limited time with two months' rent free and flexible rolling monthly agreements. Tenants can enjoy on-site parking and communal social space, including access to refreshments. The workspace allows clients to have 24 hours access in 7 days out of every week with high speed WIFI is accessible all through the centre.