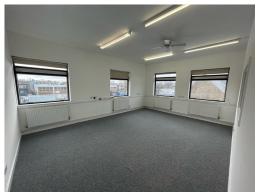

## Willenhall WV13 1RH

These offices have been refurbished to a high standard, there is a reception on the entrance to the building to meet and greet clients and visitors. There is a meeting room that can be hired by the hour or by the day. There are 4 large offices available on flexible agreements on fully inclusive rents. The space provides both serviced and self-managed office spaces, ranging in size, that are available for a limited time with two months' rent free and flexible rolling monthly agreements. Tenants can enjoy on-site parking and communal social space, including access to refreshments. The workspace allows clients to have 24 hours access in 7 days out of every week with high speed WIFI is accessible all through the centre.