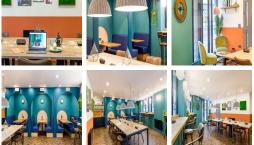

#### **Bristol BS8 4HG**

The centre has a custom-design-led environment for those who need a calm and relaxing place to get their head down. Members can access free high-speed wifi, and choose from a range of desks including standing, high seated, booths as well as standing desks. Free fresh coffee is available 24/7 as well as a filtered water tap. Access is granted via an app using keyless technology to help reduce contact. This space is deep cleaned each day, and social distancing is required in the space. Numbers are also limited to ensure guests can maintain social distance from one another. Hand sanitizer is also available in the lobby as well as a toilet.