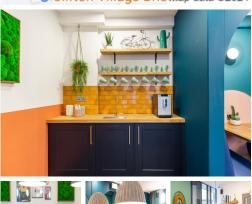

#### **Bristol BS8 4HG**

The centre has a custom-design-led environment for those who need a calm and relaxing place to get their head down. Members can access free high-speed wifi, and choose from a range of desks including standing, high seated, booths as well as standing desks. Free fresh coffee is available 24/7 as well as a filtered water tap. Access is granted via an app using keyless technology to help reduce contact. This space is deep cleaned each day, and social distancing is required in the space. Numbers are also limited to ensure guests can maintain social distance from one another. Hand sanitizer is also available in the lobby as well as a toilet.