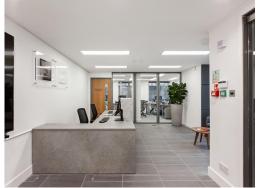

The property is occupied entirely by the workspace. The centre has a temperature scanner with our InstaScan device by the entrance, QR code check-in and hand Sanitizing stations on each floor. The centre also offers a range of meeting/training spaces/lecture rooms and a boardroom. Spacious, fully-furnished offices offer a team somewhere to work comfortably, where members can move in and get started - no need for time wasted setting up various desks. This amenity-rich complex is the perfect location for any business seeking a modern workspace to thrive. This stylish contemporary building has an entrance that makes a statement as the first impression for guests.