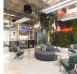

This inspiring workspace is at the heart of vibrant Bristol, where technology meets art. Sited next to Cabot Circus, on the bustling Northern side of the City, the building offers a picture-friendly style, with a modern take that is both ethical and sustainable by design. Offering private offices for up to 150 employees, part-time offices, dedicated desks, day passes and meeting rooms, this location has a product to suit every business type - an environment worth leaving home for. With a focus on social cohesion and interaction, the location offers over 2,000 sq ft of breakout space, with hosted events and a real community feel. Occupiers have access to the onsite café, showers, changing rooms, ample bike storage and green outside spaces in the summer months.