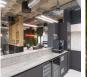

This inspiring workspace is at the heart of vibrant Bristol, where technology meets art. Sited next to Cabot Circus, on the bustling Northern side of the City, the building offers a picture-friendly style, with a modern take that is both ethical and sustainable by design. Offering private offices for up to 150 employees, part-time offices, dedicated desks, day passes and meeting rooms, this location has a product to suit every business type - an environment worth leaving home for. With a focus on social cohesion and interaction, the location offers over 2,000 sq ft of breakout space, with hosted events and a real community feel. Occupiers have access to the onsite café, showers, changing rooms, ample bike storage and green outside spaces in the summer months.