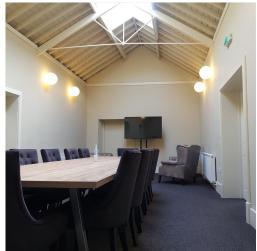

This space is warm and welcoming, so clients can feel at home while at work. The coworking space features 20 workstations for rent every month, two breakout areas with couches for informal meetings, a kitchen with all modern appliances, and a large meeting room with a skylight. In addition, the workspace allows clients to have 24-hour access in 7 days of the week. There are lounges and breakout areas where clients can take a break during a hectic workday. Perfect for individuals and small start-up teams who are getting off the ground. These offer plenty of space for unique events or a well-deserved lunch break.