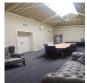

This space is warm and welcoming, so clients can feel at home while at work. The coworking space features 20 workstations for rent every month, two breakout areas with couches for informal meetings, a kitchen with all modern appliances, and a large meeting room with a skylight. In addition, the workspace allows clients to have 24-hour access in 7 days of the week. There are lounges and breakout areas where clients can take a break during a hectic workday. Perfect for individuals and small start-up teams who are getting off the ground. These offer plenty of space for unique events or a well-deserved lunch break.