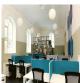

This space is warm and welcoming, so clients can feel at home while at work. The coworking space features 20 workstations for rent every month, two breakout areas with couches for informal meetings, a kitchen with all modern appliances, and a large meeting room with a skylight. In addition, the workspace allows clients to have 24-hour access in 7 days of the week. There are lounges and breakout areas where clients can take a break during a hectic workday. Perfect for individuals and small start-up teams who are getting off the ground. These offer plenty of space for unique events or a well-deserved lunch break.