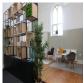

This space is warm and welcoming, so clients can feel at home while at work. The coworking space features 20 workstations for rent every month, two breakout areas with couches for informal meetings, a kitchen with all modern appliances, and a large meeting room with a skylight. In addition, the workspace allows clients to have 24-hour access in 7 days of the week. There are lounges and breakout areas where clients can take a break during a hectic workday. Perfect for individuals and small start-up teams who are getting off the ground. These offer plenty of space for unique events or a well-deserved lunch break.