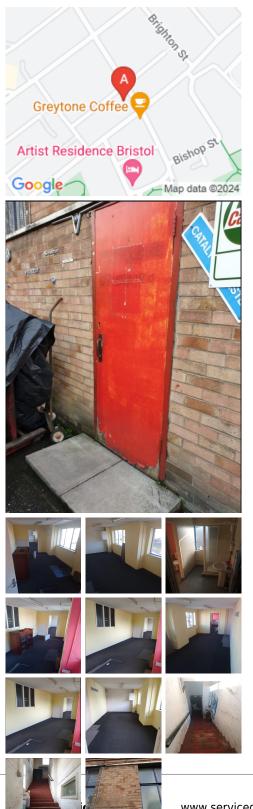

## Bristol BS2 8TY

The workspace located in Brigstocke Road. Situated above a working garage/mechanics, based in the heart of St Pauls within easy walking distance of Cabot Circus and transport links. There is off-street parking at the building for a fee and super cheap parking on the street. There is two-way access to reach this place which is by car or public transport as such as taxi, Metro train and bus. The centre is surrounded by an array of hotels, restaurants, and cafes. Benefits from local shops/cafes/takeaways on the same road. Nearby parks and gyms in the area.

Newly opened in the heart of Bristol. First Floor space suitable for personal workshop/storage. The workspace benefits from super fibre internet, 4G coverage on all major networks, tea and coffee, meeting space, and lockable storage for every desk. Access is 24/7, so you can come and go as your business centre aim is to provide unrivalled expertise in the marketplace, backed by a team of fully dedicated professionals, extensive property marketing and market leading property management software. If you are looking for a launching pad for your business or need a place to work remotely look no further than this light and bright historic office space.

### Workshop and Industrial Units

- Price : £2 pcm
- Min Price : £2 pcm
- Total Size : 250 sq ft
- Min Term : 1 mnths
- Max Term : 12 mnths

www.servicedofficeportal.co.uk