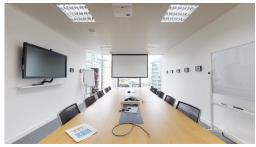

Comprising Grade, A fitted offices including a large reception, open plan offices, boardroom, several meeting rooms and a large kitchen/breakout area. Benefitting from VAV air conditioning, fantastic natural light with floor to ceiling windows and fibre internet connection. The building has a modern double-height manned reception, basement parking spaces, bike racks and showers. The whole floor benefits from an abundant amount of natural light from the floor to ceiling windows overlooking the courtyard, raised access flooring and air conditioning. Perfect for individuals and small start-ups teams who are getting off the ground.