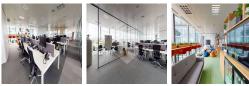

Comprising Grade, A fitted offices including a large reception, open plan offices, boardroom, several meeting rooms and a large kitchen/breakout area. Benefitting from VAV air conditioning, fantastic natural light with floor to ceiling windows and fibre internet connection. The building has a modern double-height manned reception, basement parking spaces, bike racks and showers. The whole floor benefits from an abundant amount of natural light from the floor to ceiling windows overlooking the courtyard, raised access flooring and air conditioning. Perfect for individuals and small start-ups teams who are getting off the ground.