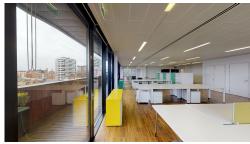

The Building was stripped back to raw effect in 2011 via a triple-height reception area. This centre floor has a Grade A Specification benefitting from Panoramic 1800 clear views around the city and a wrap-around roof terrace. The floor totals 3,126 square feet, arranged as an open plan area for up to 36 desks, two private offices, two interconnecting meeting rooms and a kitchenette. In addition, the floor is fully connected and ready to move into. Perfect for individuals and small start-up teams. This workspace offers a wide range of professional services and spectacular customer service to help the members with everything and anything. Tenants at this centre are very friendly and welcoming, providing a lovely atmosphere with lots of energy.