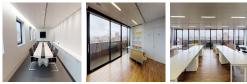

The Building was stripped back to raw effect in 2011 via a triple-height reception area. This centre floor has a Grade A Specification benefitting from Panoramic 1800 clear views around the city and a wrap-around roof terrace. The floor totals 3,126 square feet, arranged as an open plan area for up to 36 desks, two private offices, two interconnecting meeting rooms and a kitchenette. In addition, the floor is fully connected and ready to move into. Perfect for individuals and small start-up teams. This workspace offers a wide range of professional services and spectacular customer service to help the members with everything and anything. Tenants at this centre are very friendly and welcoming, providing a lovely atmosphere with lots of energy.