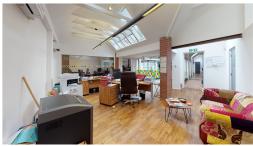

The workspace has a professional and spacious offices. The scheme consists of four adjoining buildings which have been converted from a Victorian stable mews. Set within a private gated courtyard, the four-self-contained offices are a mixture of single and two storey buildings. The premises comprise of a self-contained unit within a Victorian converted stable mews, comprising of three sections of predominantly open plan offices, a large boardroom, two meeting rooms, four toilets (including a shower), wood flooring, various skylights, central heating, part perimeter trunking/part raised flooring and access to a communal private courtyard.