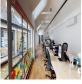

The workspace has a professional and spacious offices. The scheme consists of four adjoining buildings which have been converted from a Victorian stable mews. Set within a private gated courtyard, the four-self-contained offices are a mixture of single and two storey buildings. The premises comprise of a self-contained unit within a Victorian converted stable mews, comprising of three sections of predominantly open plan offices, a large boardroom, two meeting rooms, four toilets (including a shower), wood flooring, various skylights, central heating, part perimeter trunking/part raised flooring and access to a communal private courtyard.