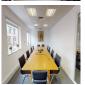

Saville Row is Located in Mayfair. This office space is a Modern, self-contained fifth floor office. Comprising predominantly of open-plan office space this also includes a reception area, boardroom, two meeting rooms, private office, breakout area, space for hot desks, air conditioning and kitchenette. Currently configured to offer 26 desks. The workspace provides everything members need to thrive at work along with some cool amenities. The whole floor benefits from an abundant amount of natural light from the floor to ceiling windows overlooking the courtyard, raised access flooring and air conditioning. Perfect for individuals and small start-ups teams who are getting off the ground.