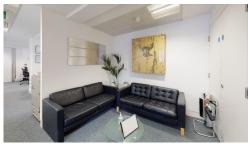

Saville Row is Located in Mayfair. This office space is a Modern, self-contained fifth floor office. Comprising predominantly of open-plan office space this also includes a reception area, boardroom, two meeting rooms, private office, breakout area, space for hot desks, air conditioning and kitchenette. Currently configured to offer 26 desks. The workspace provides everything members need to thrive at work along with some cool amenities. The whole floor benefits from an abundant amount of natural light from the floor to ceiling windows overlooking the courtyard, raised access flooring and air conditioning. Perfect for individuals and small start-ups teams who are getting off the ground.