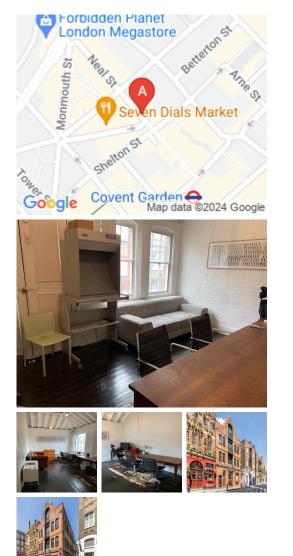

## London WC2H 9PS

Seven Dials is a unique village with a mix of eclectic restaurants and cafes, independent boutiques, global brands, theatres, and luxury hotels. The property is located on Neal Street and is within walking distance of Covent Garden & Leicester Square stations. There are two-way access to reach this place which is by car or public transport as such as taxi, Metro train and bus. Fantastic transport links are available due to the central location of this space. There is parking available at the centre. The centre is surrounded by an array of hotels, restaurants and cafes.

Third floor comprises of three interconnecting furbished rooms and a comms room. Each of these rooms benefits from wood flooring, storage cupboards, raised floors, comfort cooling, impressive floor to ceiling height, use of two toilets, shower, and an independent CCTV alarm system. All-inclusive costs on a monthly basis. In addition, the workspace allows clients to have 7 days reception. The whole floor benefits from an abundant amount of natural light from the floor to ceiling windows overlooking the courtyard, raised access flooring and air conditioning. Perfect for individuals and small start-ups teams who are getting off the ground.