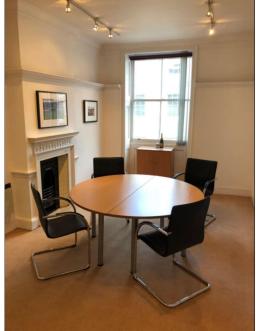

The Part Ground Floor is a bright open plan office with excellent floor to ceiling height. The building also benefits from a ground floor reception and a grand staircase. The workspace provides everything members need to thrive at work along with some cool amenities. In addition, the workspace allows clients to have 24 hours access in 7 days of the week with high-speed internet. The whole floor benefits from an abundant amount of natural light from the floor to ceiling windows overlooking the courtyard, raised access flooring and air conditioning. Perfect for individuals and small start-ups teams who are getting off the ground.