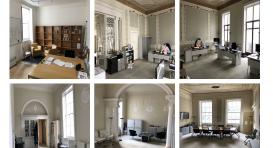

The Part Ground Floor is a bright open plan office with excellent floor to ceiling height. The building also benefits from a ground floor reception and a grand staircase. The workspace provides everything members need to thrive at work along with some cool amenities. In addition, the workspace allows clients to have 24 hours access in 7 days of the week with high-speed internet. The whole floor benefits from an abundant amount of natural light from the floor to ceiling windows overlooking the courtyard, raised access flooring and air conditioning. Perfect for individuals and small start-ups teams who are getting off the ground.