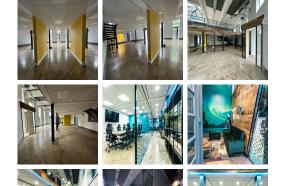

This modern office centre offers several co-working plans to fit clients' needs perfectly, with 120 desks in a cosy and relaxed atmosphere. The centre understands the importance of balancing work and home life, so it will always be a warm and welcoming place to work. Private offices of varying sizes are also available. Air conditioning keeps the space at a comfortable, cool temperature. Beyond desks, staff, and amenities, locate a community of forward-thinking corporations and in-house events that connect organically. This building is a wonderland for all things digital – providing an ever-expanding hub of creatives with never-ending networking opportunities.