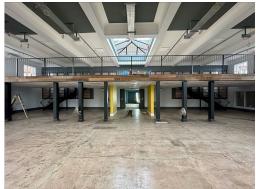

This modern office centre offers several co-working plans to fit clients' needs perfectly, with 120 desks in a cosy and relaxed atmosphere. The centre understands the importance of balancing work and home life, so it will always be a warm and welcoming place to work. Private offices of varying sizes are also available. Air conditioning keeps the space at a comfortable, cool temperature. Beyond desks, staff, and amenities, locate a community of forward-thinking corporations and in-house events that connect organically. This building is a wonderland for all things digital – providing an ever-expanding hub of creatives with never-ending networking opportunities.